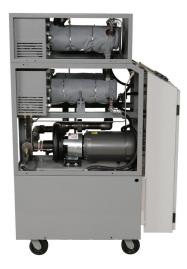

# HTF HF-2 SERIES

Heat Transfer Fluid System Up to 600°F (315°C)

Mokon's HTF HF-2 Series heat transfer fluid system maximizes performance with temperatures from 125°F to 600°F (52°C to 315°C), for large flow and higher heating capacity applications.