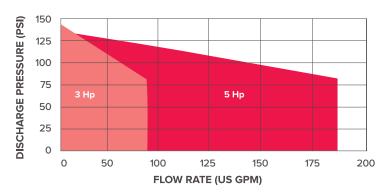

# HTF HF-2 SERIES

Heat Transfer Fluid System Up to 600°F (315°C)

Mokon's HTF HF-2 Series heat transfer fluid system maximizes performance with temperatures from 125°F to 600°F (52°C to 315°C), for large flow and higher heating capacity applications.